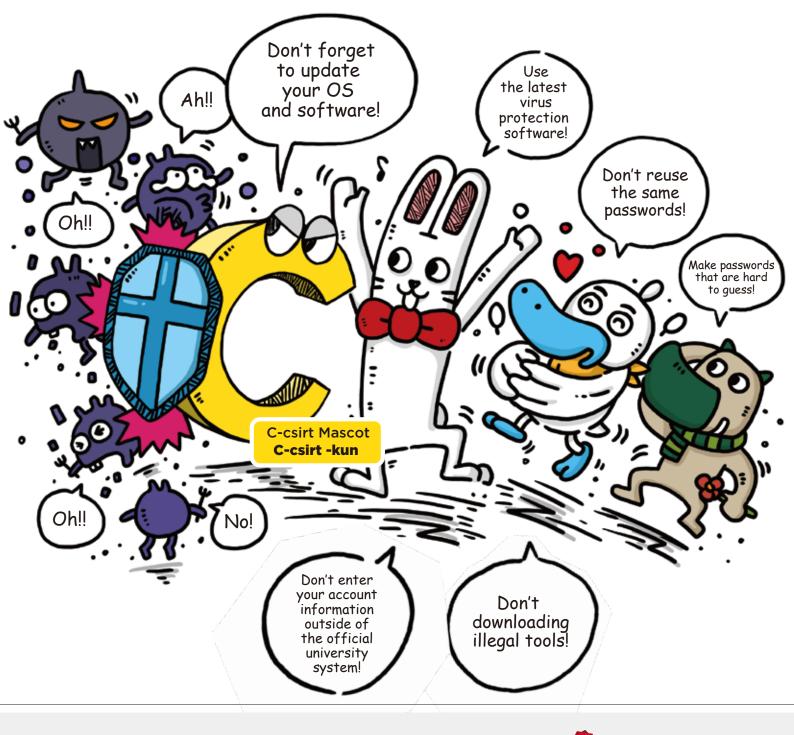

## Follow the Information **Security Rules**!!

CHIBA UNIVERSITY

## If you do not follow the information security rules, you may end up in a lot of trouble...!

If you enter your Chiba University account information into an app that is not part of the official university system, there are many ways that the operator of that app may be able to misuse your information!